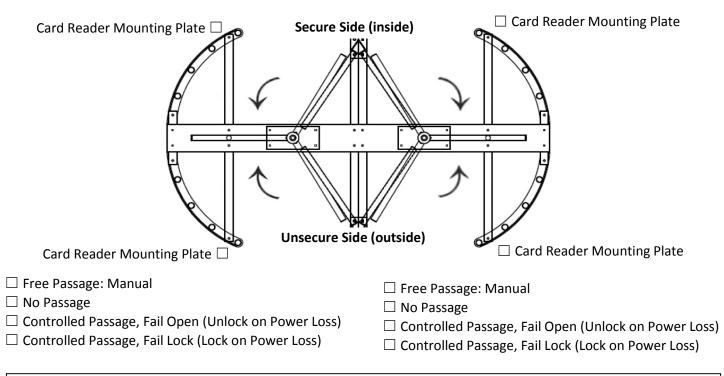

\_\_\_ Approved as marked on the drawing

Production begins when this completed sheet is returned to: adriana.lorenzi@turnstiles.us or wanita.savage@turnstiles.us OR Fax to: 303-679-8949

**TURNSTILE ORIENTATION:** In order to properly build your order, please determine which orientation the turnstile is going to be installed and choose the operation of the clockwise and counter clockwise rotation of that orientation.

- Free Passage: Manual
- □ No Passage
- Controlled Passage, Fail Open (Unlock on Power Loss)
- □ Controlled Passage, Fail Lock (Lock on Power Loss)
- □ Free Passage: Manual
- 🗆 No Passage
- □ Controlled Passage, Fail Open (Unlock on Power Loss)
- □ Controlled Passage, Fail Lock (Lock on Power Loss)